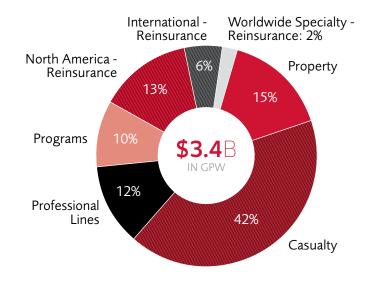

## **2018 FINANCIAL INFORMATION**

\$13.2B IN TOTAL ASSETS

\$3.4B

**IN CAPITAL** 

**OF GROSS PREMIUMS** WRITTEN

Information as of 12.31.18 (Unaudited).

 $5B \begin{array}{c} \text{total claims paid since} \\ \text{inception*} \end{array}$ 