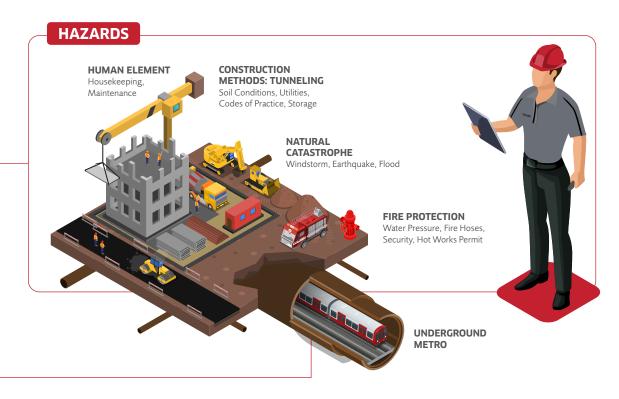

## RISK MANAGEMENT FOR THE REAL WORLD

**CONSTRUCTION** 

**What we do:** Our Risk Management team will conduct a survey onsite to make economical recommendations that improves the project risk profile. These recommendations are based on both our technical experience and a close working relationship with our claims department; identifying common industry issues.