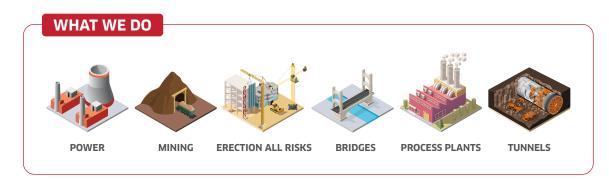

## RISK MANAGEMENT FOR THE REAL WORLD

**CONSTRUCTION** 

**What we do:** Our Risk Management team will conduct a survey onsite to make economical recommendations that improves the project risk profile. These recommendations are based on both our technical experience and a close working relationship with our claims department; identifying common industry issues.