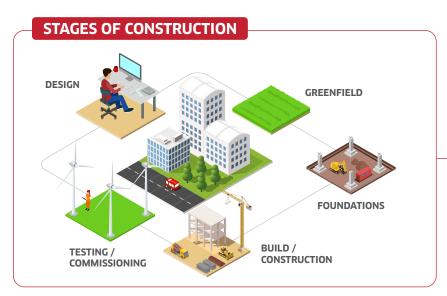

## RISK MANAGEMENT FOR THE REAL WORLD

**CONSTRUCTION** 

**What we do:** Our Risk Management team will conduct a survey onsite to make economical recommendations that improves the project risk profile. These recommendations are based on both our technical experience and a close working relationship with our claims department; identifying common industry issues.