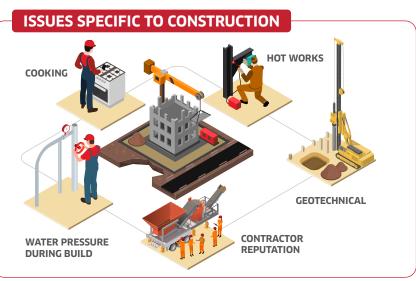

## RISK MANAGEMENT FOR THE REAL WORLD

**CONSTRUCTION** 

**What we do:** Our Risk Management team will conduct a survey onsite to make economical recommendations that improves the project risk profile. These recommendations are based on both our technical experience and a close working relationship with our claims department; identifying common industry issues.